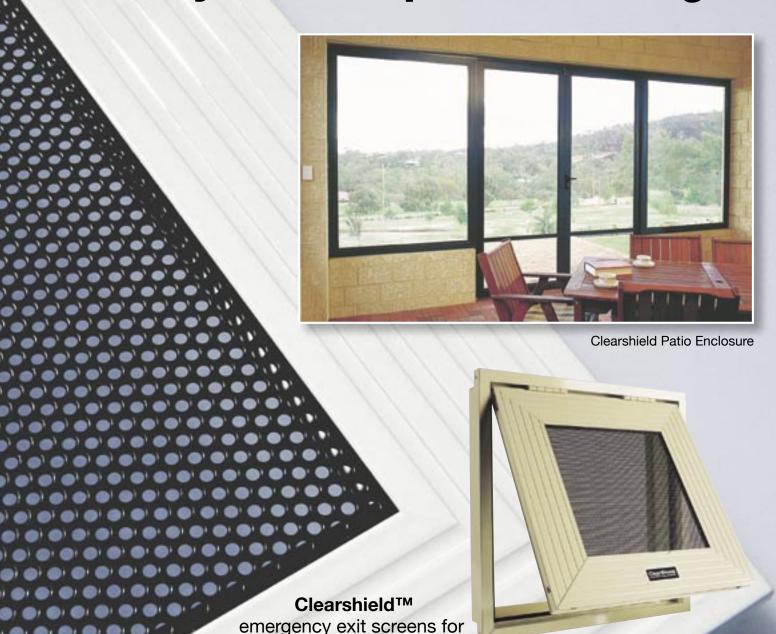

## Clearshield™ FEATURES:

- · Security doors, window screens and emergency exits
- Stainless steel sheet is powder coated black for optimum visibility
- Frames are available in a wide range of colours
- · See through security without unsightly grilles
- · Easy to clean stainless steel sheet
- Mosquito proof

## See-thru Stainless Steel Security with Superior Strength

window security with fast exit

capability in emergency situations

www.clearshield.com.au

**Clearshield™** Security Doors and Screens conform to the following standards: