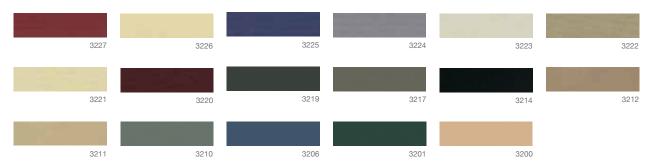

xed canopies, walkways, retractable or fixed frame awnings. somerton® canvas is engineered to reduce the entry of solar heat transmission leading to better cooling. somerton® canvas provides a perfect defence against the harsh elements of the damaging sun. somerton® canvas is environmentally friendly and acts as a very effective passive energy saving device.

## **Key features**

- Australian Made woven and finished in Australia for Australian conditions
- Woven from specially blended poly/cotton yarns
- 100% blockout of the sun's UV rays
- Environmentally friendly
- Largest range of colours and pattern designs in the market
- Vibrant long lasting colours
- Very strong
- Easy to maintain
- Extemely durable
- 5 year guarantee



# somerton® canvas colour / pattern selector

### **Plains**











## **Information**

|                       |                          | som                                | erton® canvas |
|-----------------------|--------------------------|------------------------------------|---------------|
| Composition           | 50% Polyester 50% Cotton | Tensile Strength (Warp)            | 2200 N/5 cm   |
| Mass                  | 480 gsm                  | Tensile Strength (Weft)            | 1300 N/5 cm   |
| Width                 | 220 cm                   | Tear Resistance (Warp)             | 65 N          |
| Roll Length           | 30 mts                   | Tear Resistance (Weft)             | 40 N          |
| Roll Weight (Nominal) | 32 kg                    | Water Resistance (Hydrostatic Head | 5 kPa         |









Head Office 28-30 S