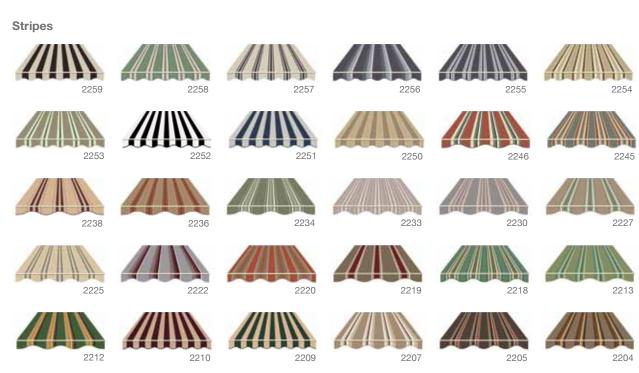

d canopies, walkways, retractable or fixed frame awnings. somerton® canvas is engineered to reduce the entry of solar heat transmission leading to better cooling. somerton® canvas provides a perfect defence against the harsh elements of the damaging sun. somerton® canvas is environmentally friendly and acts as a very effective passive energy saving device.

## **Key features**

- Australian Made woven and finished in Australia for Australian conditions
- Woven from specially blended poly/cotton yarns
- 100% blockout of the sun's UV rays
- Environmentally friendly
- Largest range of colours and pattern designs in the market
- Vibrant long lasting colours
- Very strong
- Easy to maintain
- Extemely durable
- 5 year guarantee



# somerton® canvas colour / pattern selector

### **Plains**











## **Information**

|                       |                          | som                                | erton® canvas |
|-----------------------|--------------------------|------------------------------------|---------------|
| Composition           | 50% Polyester 50% Cotton | Tensile Strength (Warp)            | 2200 N/5 cm   |
| Mass                  | 480 gsm                  | Tensile Strength (Weft)            | 1300 N/5 cm   |
| Width                 | 220 cm                   | Tear Resistance (Warp)             | 65 N          |
| Roll Length           | 30 mts                   | Tear Resistance (Weft)             | 40 N          |
| Roll Weight (Nominal) | 32 kg                    | Water Resistance (Hydrostatic Head | 5 kPa         |









Head Office 28-30 Som