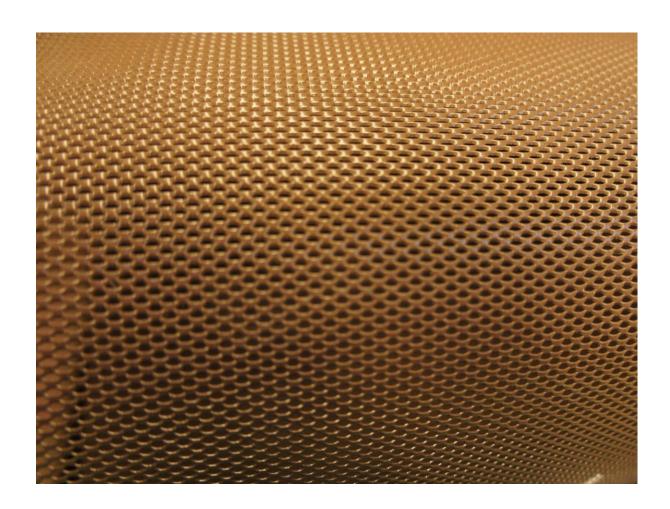

#### **DVA** (limited vision) Mesh

DVA (limited vision) Mesh is a strong aluminium vision restricting mesh available in a good range of standard colours. Above shown in Brown. Note lighter colours are less transparent and darker colours are more transparent.