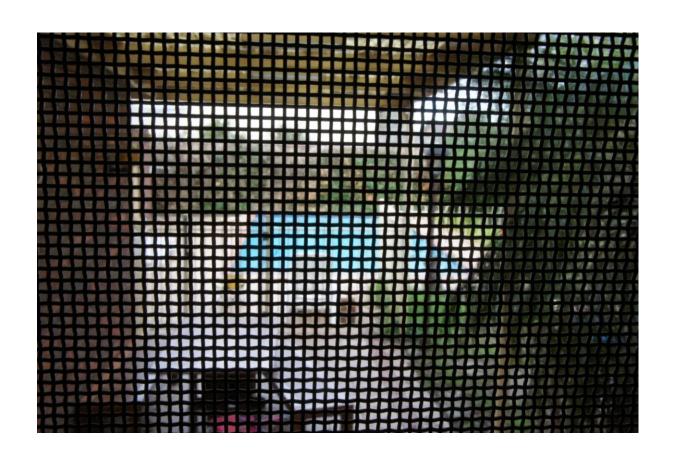

### **Tuff Mesh**

Tuff Mesh is a very transparent ridged woven aluminium mesh only available in black.

ESSENDON BLINDS &

Screens

Ph: 9337 2011

# Woven Stainless Steel Mesh

Woven Stainless Steel Mesh is very strong and transparent mesh only available in black that can't be cut with a Knife.

ESSENDON BLINDS &

Screens

Ph: 9337 2011