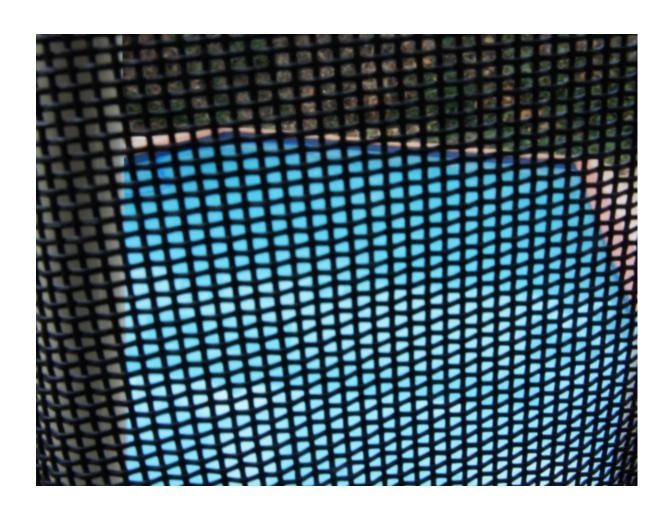

#### Paw Proof Mesh

Paw Proof Mesh is a transparent soft woven Fibreglass mesh that is much stronger than fly wire mesh only available in black.