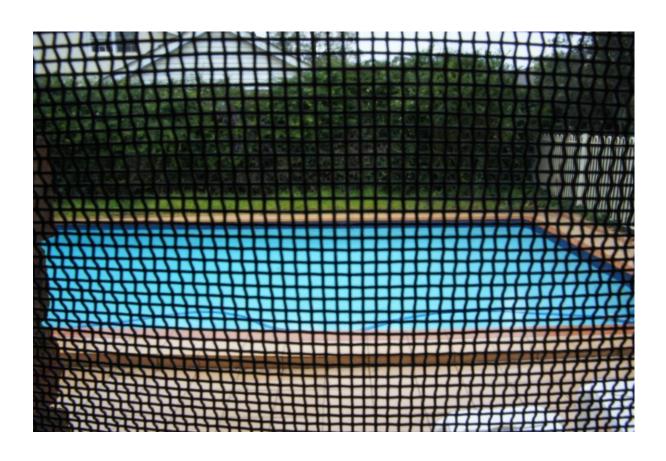

# Woven Stainless Steel Mesh

Woven Stainless Steel Mesh is very strong and transparent mesh only available in black that can't be cut with a Knife.

ESSENDON BLINDS &

Screens

Ph: 9337 2011