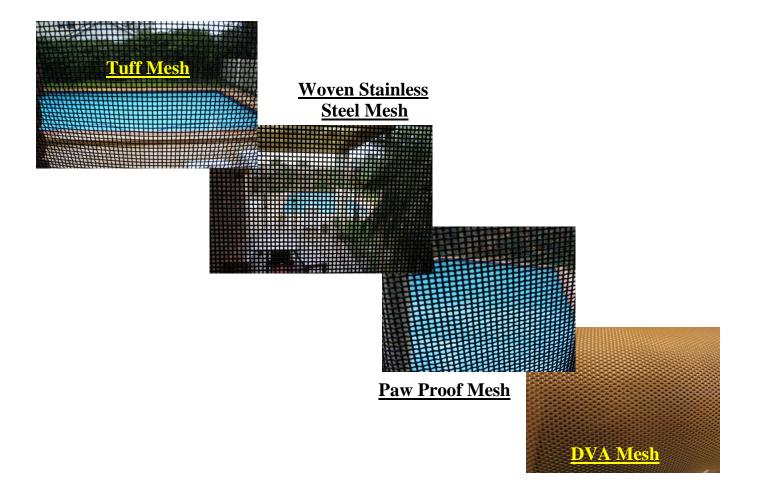

### **Tuff Mesh**

Tuff Mesh is a very transparent ridged woven aluminium mesh only available in black.

ESSENDON BLINDS &

Screens

Ph: 9337 2011

# Woven Stainless Steel Mesh

Woven Stainless Steel Mesh is very strong and transparent mesh only available in black that can't be cut with a Knife.

ESSENDON BLINDS &

Screens

Ph: 9337 2011

#### Paw Proof Mesh

Paw Proof Mesh is a transparent soft woven Fibreglass mesh that is much stronger than fly wire mesh only available in black.

#### **DVA** (limited vision) Mesh

DVA (limited vision) Mesh is a strong aluminium vision restricting mesh available in a good range of standard colours. Above shown in Brown. Note lighter colours are less transparent and darker colours are more transparent.